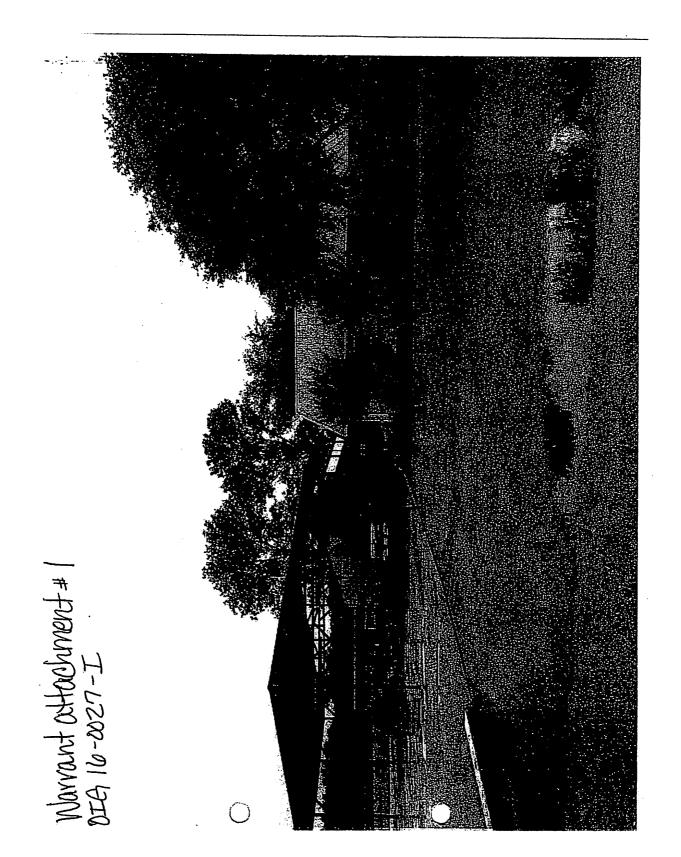

That probable cause exists for the issuance of a search warrant authorizing the search of the single-family dwelling customarily used as the personal residence of the Warden of Avoyelles Correctional Center (ACC), together with a metal building and dog house/pen, all located within the immediate vicinity of the described dwelling and all on the property of the Avoyelles Correctional Center which is located in Avoyelles Parish at 1630 Prison Road, Cottonport, Louisiana, within the jurisdiction of this court. The residence, metal building and dog house/pen to be searched are described as follows: a single-family dwelling with cream-colored siding and a green metal roof with a walkway leading to the front door, the dwelling having flower beds, crêpe myrtle trees and a basketball goal in the front. The nearby metal building is tan with corrugated metal walls and a metal roof and has a large white bay door on its front. The dog house/pen has green metal walls and a green metal roof and is enclosed partially by a chain-link fence. (Photo showing all three structures attached and made part of this affidavit). The above described premises is a place where evidence of the offenses of Theft (La. R.S. 14:67) and Malfeasance in Office (La. R.S. 14:134) may be located, to wit:

#### TO LAW ENFORCEMENT OFFICERS IN AND FOR THE PARISH AFORESAID:

WHEREAS an affidavit has been made before me upon the oath of Nicole S. Compton, Criminal Investigator for the Louisiana Office of State Inspector General, alleging that the single-family dwelling customarily used as the personal residence of the Warden of Avoyelles Correctional Center, together with a metal building and dog house/pen, all located within the immediate vicinity of the described dwelling and all on the property of the Avoyelles Correctional Center which is located in Avoyelles Parish at 1630 Prison Road, Cottonport, Louisiana, within the jurisdiction of this court. The residence, metal building and dog house/pen to be searched are described as follows: a single-family dwelling with cream-colored siding and a green metal roof with a walkway leading to the front door, the dwelling having flower beds, crepe myrtle trees and a basketball goal in the front. The nearby metal building is tan with corrugated metal walls and a metal roof and has a large white bay door on its front. The dog house/pen has green metal walls and a green metal roof and is enclosed partially by a chain-link fence (photo showing all three structures attached and made a part of this warrant). The above described premises is a place where evidence of the crimes of Theft, as defined in La. R.S. 14:67, and Malfeasance in Office, as defined in La. R.S. 14:134, may be located, to wit: