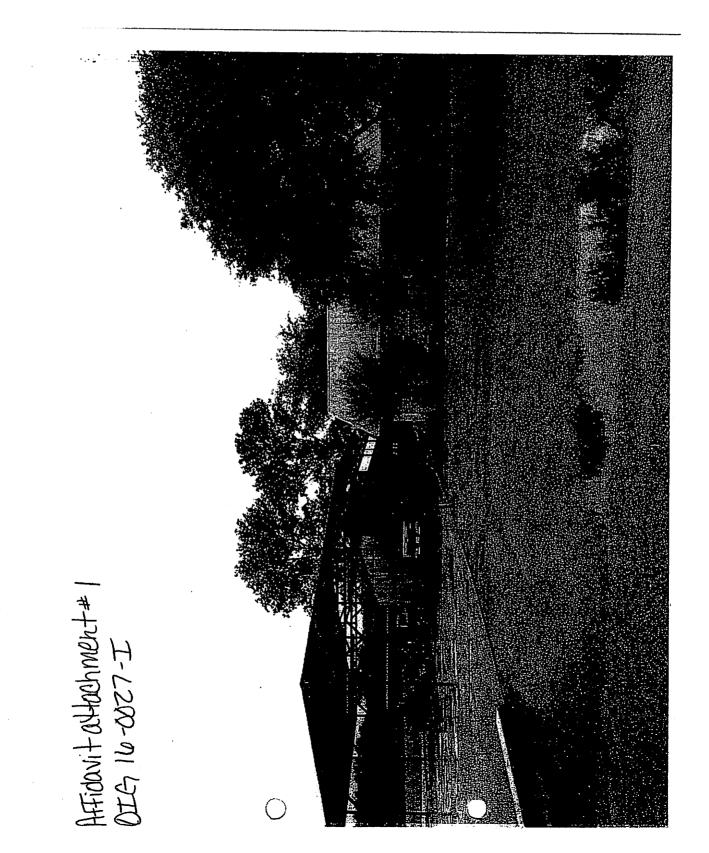

That probable cause exists for the issuance of a search warrant authorizing the search of the single-family dwelling customarily used as the personal residence of the Warden of Avoyelles Correctional Center (ACC), together with a metal building and dog house/pen, all located within the immediate vicinity of the described dwelling and all on the property of the Avoyelles Correctional Center which is located in Avoyelles Parish at 1630 Prison Road, Cottonport, Louisiana, within the jurisdiction of this court. The residence, metal building and dog house/pen to be searched are described as follows: a single-family dwelling with cream-colored siding and a green metal roof with a walkway leading to the front door, the dwelling having flower beds, crêpe myrtle trees and a basketball goal in the front. The nearby metal building is tan with corrugated metal walls and a metal roof and has a large white bay door on its front. The dog house/pen has green metal walls and a green metal roof and is enclosed partially by a chain-link fence. (Photo showing all three structures attached and made part of this affidavit). The above described premises is a place where evidence of the offenses of Theft (La. R.S. 14:67) and Malfeasance in Office (La. R.S. 14:134) may be located, to wit:

#### TO LAW ENFORCEMENT OFFICERS IN AND FOR THE PARISH AFORESAID:

WHEREAS an affidavit has been made before me upon the oath of Nicole S. Compton, Criminal Investigator for the Louisiana Office of State Inspector General, alleging that the single-family dwelling customarily used as the personal residence of the Warden of Avoyelles Correctional Center, together with a metal building and dog house/pen, all located within the immediate vicinity of the described dwelling and all on the property of the Avoyelles Correctional Center which is located in Avoyelles Parish at 1630 Prison Road, Cottonport, Louisiana, within the jurisdiction of this court. The residence, metal building and dog house/pen to be searched are described as follows: a single-family dwelling with cream-colored siding and a green metal roof with a walkway leading to the front door, the dwelling having flower beds, crepe myrtle trees and a basketball goal in the front. The nearby metal building is tan with corrugated metal walls and a metal roof and has a large white bay door on its front. The dog house/pen has green metal walls and a green metal roof and is enclosed partially by a chain-link fence (photo showing all three structures attached and made a part of this warrant). The above described premises is a place where evidence of the crimes of Theft, as defined in La. R.S. 14:67, and Malfeasance in Office, as defined in La. R.S. 14:134, may be located, to wit: